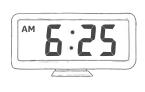

## **Holiday Time!**

What time did the children get up?

What time did the children set off for the beach?

What time did the children stop at the service station for breakfast?

What time did the children arrive at the seaside?

## Holiday Time! Answers

What time did the children get up?

6:25 a.m. or 06:25

What time did the children set off for the beach?

7:10 a.m. or 07:10

What time did the children stop at the service station for breakfast?