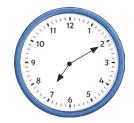

The clock shows when the children began their journey home. It took 2 hours and 25 minutes. Draw the hands on the clock to show when they got home.

The clock shows the time the children went paddling in the sea. They came out of the sea after  $\frac{3}{4}$  of an hour. Draw the hands on the clock to show when they finished paddling.

The clock shows the time the children began their journey home. It took 2 hours and 25 minutes. Draw the hands on the clock to show when they got home.