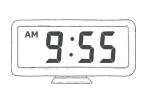

8:35 a.m. or 08:35

What time did the children arrive at the seaside?

9:55 a.m. or 09:55

Draw the hands on the clock to show when the children had fish and chips.

Draw the hands on the clock to show when the children built a sandcastle.