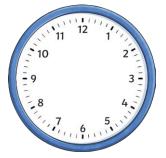

Draw the hands on the clock to show when the children had fish and chips.

Draw the hands on the clock to show when the children built a sandcastle.

The clock shows when the children went paddling in the sea. They came out of the sea after  $\frac{3}{4}$  of an hour. Draw the hands on the clock to show when they finished paddling.