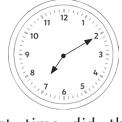

Draw the hands on the clock to show when the children had fish and chips.

Draw the hands on the clock to show when the children built a sandcastle.

The clock shows when the children went paddling in the sea. They came out of the sea after  $\frac{3}{4}$  of an hour. Draw the hands on the clock to show when they finished paddling.

The clock shows when the children began their journey home. It took 2 hours and 25 minutes. Draw the hands on the clock to show when they got home.

The clock shows the time the children went paddling in the sea. They came out of the sea after  $\frac{3}{4}$  of an hour. Draw the hands on the clock to show when they finished paddling.

The clock shows the time the children began their journey home. It took 2 hours and 25 minutes. Draw the hands on the clock to show when they got home.