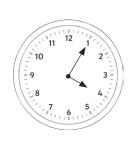

Draw the hands on the clock to show when the children had fish and chips.

Draw the hands on the clock to show when the children built a sandcastle.

The clock shows when the children went paddling in the sea. They came out of the sea after  $\frac{3}{4}$  of an hour. Draw the hands on the clock to show when they finished paddling.