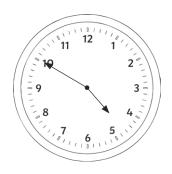

The clock shows when the children began their journey home. It took 2 hours and 25 minutes. Draw the hands on the clock to show when they got home.