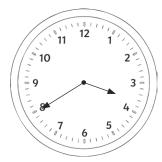

The clock shows when the children began their journey home. It took 2 hours and 25 minutes. Draw the hands on the clock to show when they got home.

The clock shows the time the children went paddling in the sea. They came out of the sea after  $\frac{3}{4}$  of an hour. Draw the hands on the clock to show when they finished paddling.

The clock shows the time the children began their journey home. It took 2 hours and 25 minutes. Draw the hands on the clock to show when they got home.