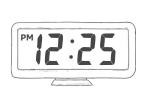

## **Holiday Time!**

What time did the children get up?

What time did the children set off for the beach?

What time did the children stop at the service station for breakfast?

What time did the children arrive at the seaside?

## Holiday Time! Answers

What time did the children get up?

6:25 a.m. or 06:25

What time did the children set off for the beach?

7:10 a.m. or 07:10

What time did the children stop at the service station for breakfast?