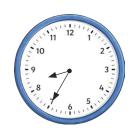

Draw the hands on the clock to show when the children had fish and chips.

Draw the hands on the clock to show when the children built a sandcastle.

The clock shows when the children went paddling in the sea. They came out of the sea after  $\frac{3}{4}$  of an hour. Draw the hands on the clock to show when they finished paddling.