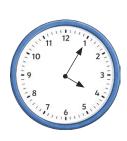

Draw the hands on the clock to show when the children had fish and chips.

Draw the hands on the clock to show when the children built a sandcastle.

The clock shows when the children went paddling in the sea. They came out of the sea after  $\frac{3}{4}$  of an hour. Draw the hands on the clock to show when they finished paddling.