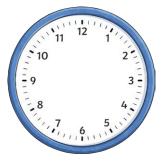

The clock shows when the children began their journey home. It took 2 hours and 25 minutes. Draw the hands on the clock to show when they got home.