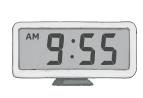

8:35 a.m. or 08:35

What time did the children arrive at the seaside?

9:55 a.m. or 09:55

Draw the hands on the clock to show when the children had fish and chips.

Draw the hands on the clock to show when the children built a sandcastle.