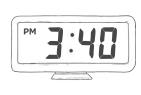

## Holiday Time! Answers

What time did the children get up?

6:25 a.m. or 06:25

What time did the children set off for the beach?

7:10 a.m. or 07:10

What time did the children stop at the service station for breakfast?

8:35 a.m. or 08:35

What time did the children arrive at the seaside?

9:55 a.m. or 09:55

Draw the hands on the clock to show when the children had fish and chips.

Draw the hands on the clock to show when the children built a sandcastle.