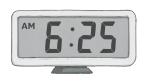

## **Holiday Time!**

What time did the children get up?

What time did the children set off for the beach?

What time did the children stop at the service station for breakfast?

What time did the children arrive at the seaside?

## Holiday Time! Answers

What time did the children get up?

6:25 a.m. or 06:25

What time did the children set off for the beach?

7:10 a.m. or 07:10

What time did the children stop at the service station for breakfast?