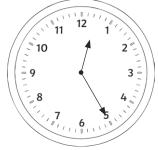

Draw the hands on the clock to show when the children had fish and chips.

Draw the hands on the clock to show when the children built a sandcastle.

The clock shows when the children went paddling in the sea. They came out of the sea after  $\frac{3}{4}$  of an hour. Draw the hands on the clock to show when they finished paddling.

The clock shows the time the children went paddling in the sea. They came out of the sea after  $\frac{3}{4}$  of an hour. Draw the hands on the clock to show when they finished paddling.

The clock shows the time the children began their journey home. It took 2 hours and 25 minutes. Draw the hands on the clock to show when they got home.