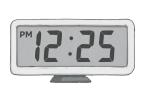

## **Holiday Time!**

What time did the children get up?

What time did the children set off for the beach?

What time did the children stop at the service station for breakfast?

What time did the children arrive at the seaside?

## Holiday Time! Answers

What time did the children get up?

6:25 a.m. or 06:25

What time did the children set off for the beach?

7:10 a.m. or 07:10

What time did the children stop at the service station for breakfast?