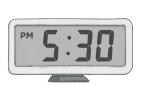

## Holiday Time! Answers

What time did the children get up?

6:25 a.m. or 06:25

What time did the children set off for the beach?

7:10 a.m. or 07:10

What time did the children stop at the service station for breakfast?

8:35 a.m. or 08:35

What time did the children arrive at the seaside?

9:55 a.m. or 09:55

Draw the hands on the clock to show when the children had fish and chips.

Draw the hands on the clock to show when the children built a sandcastle.