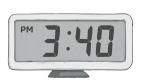

## Holiday Time! Answers

What time did the children get up?

6:25 a.m. or 06:25

What time did the children set off for the beach?

7:10 a.m. or 07:10

What time did the children stop at the service station for breakfast?

8:35 a.m. or 08:35

What time did the children arrive at the seaside?

9:55 a.m. or 09:55

Draw the hands on the clock to show when the children had fish and chips.

Draw the hands on the clock to show when the children built a sandcastle.