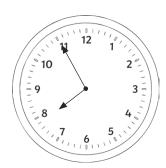

The clock shows the time the children went paddling in the sea. They came out of the sea after  $\frac{3}{4}$  of an hour. Draw the hands on the clock to show when they finished paddling.

The clock shows the time the children began their journey home. It took 2 hours and 25 minutes. Draw the hands on the clock to show when they got home.