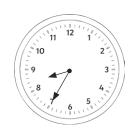

Draw the hands on the clock to show when the children had fish and chips.

Draw the hands on the clock to show when the children built a sandcastle.

The clock shows when the children went paddling in the sea. They came out of the sea after  $\frac{3}{4}$  of an hour. Draw the hands on the clock to show when they finished paddling.